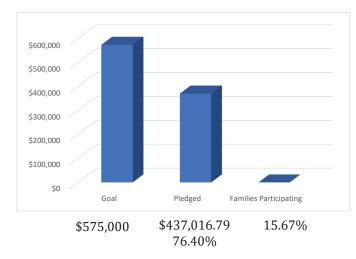

#### Help Us Reach 40% Participation in Serving the Community Through the CFA

The Catholic Faith Appeal, or CFA, is the collaboration of 61 Catholic Parishes in Southwest Florida to serve and protect the poor, neglected, forgotten, and outcast in our region by assisting with the Mission of the Diocese of Venice, including Catholic Charities. Our generosity supports Catholic Education and Seminarians, as well as to feed, clothe, and provide shelter to the marginalized, the aged, and the unborn.

While we have met our goal in years past, it has been through the efforts of a small minority of our Parish Family. We have set a goal for our Parish to double our previous level of participation and have over 40% of our Families contribute this year. Please prayerfully consider how you can give to

increase our participation for these worthy efforts. If we exceed our goal, those funds would be returned to the Parish, so every dollar counts.