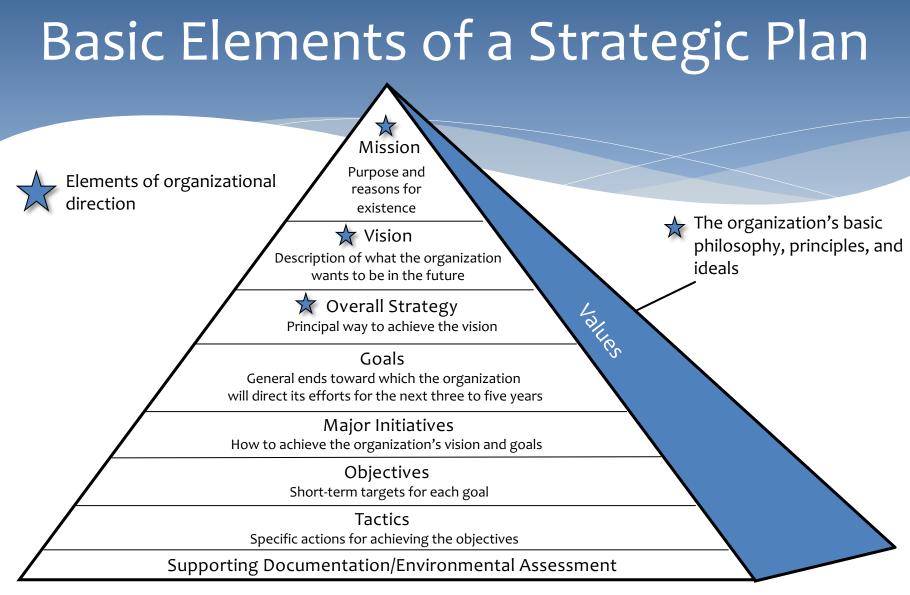

### Mission of Saint John

To Know, To Love and To Serve God, in His Church and Our Community

**#ToKnow:** Educate and Evangelize

**#ToLove:** Socialize and Include

**#ToServe:** Minister and Diakonia