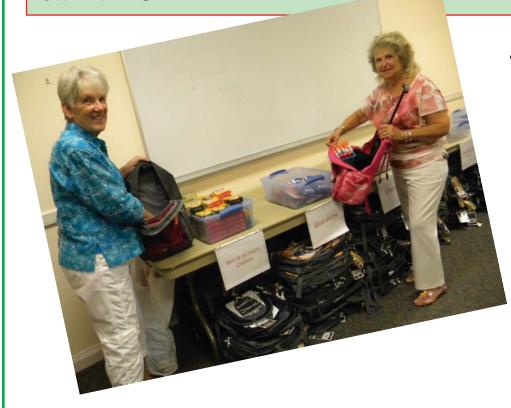

## "Families in Christ" Focuses on "The Man Born Blind"

"Families in Christ" continues to be an overwhelming success with another large turnout Sunday, April 3. Fr. John led the group in prayer and the Gospel, while Matt Laboda acted as the Master of Ceremonies. The April session, the last

one of the season, focused on the Gospel, "The Man Born Blind," the Mission Backpack Program and Shadow Stations of the Cross.

See "Families in Christ," page 13, for more photos

625 111th Avenue North, Naples, FL 34108 • Phone 239.566.8740 • Fax 239.566.9117 www.SaintJohnTheEvangelist.com • E-mail: info@saintjohntheevangelist.com