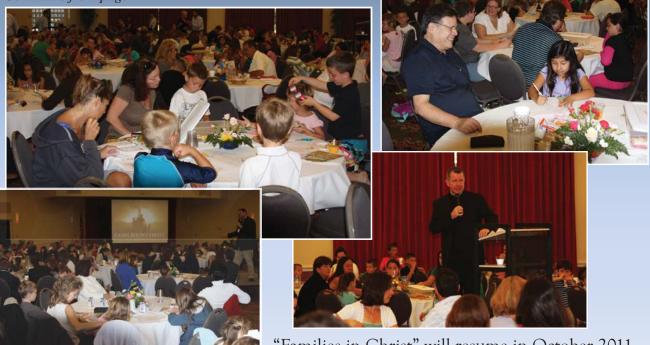

## "Families in Christ" Focuses on "The Man Born Blind"

"Families in Christ" continues to be an overwhelming success with another large turnout Sunday, April 3. Fr. John led the group in prayer and the Gospel, while Matt Laboda acted as the Master of Ceremonies. The April session, the last

one of the season, focused on the Gospel, "The Man Born Blind," the Mission Backpack Program and Shadow Stations of the Cross.

See "Families in Christ," page 13, for more photos

625 111th Avenue North, Naples, FL 34108 • Phone 239.566.8740 • Fax 239.566.9117 www.SaintJohnTheEvangelist.com • E-mail: info@saintjohntheevangelist.com