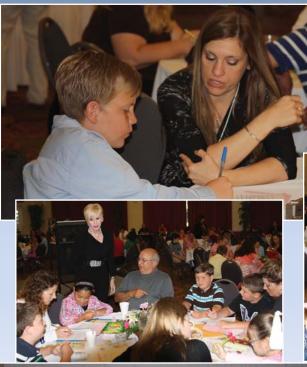

## "Families in Christ" Focuses on "The Man Born Blind"

"Families in Christ" continues to be an overwhelming success with another large turnout Sunday, April 3. Fr. John led the group in prayer and the Gospel, while Matt Laboda acted as the Master of Ceremonies. The April session, the last

one of the season, focused on the Gospel, "The Man Born Blind," the Mission Backpack Program and Shadow Stations of the Cross.

See "Families in Christ," page 13, for more photos

625 111th Avenue North, Naples, FL 34108 • Phone 239.566.8740 • Fax 239.566.9117 www.SaintJohnTheEvangelist.com • E-mail: info@saintjohntheevangelist.com