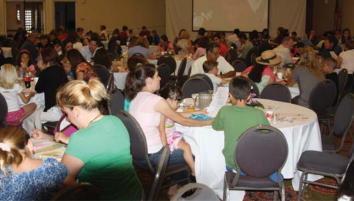

## "Families in Christ" Focuses on "The Man Born Blind"

"Families in Christ" continues to be an overwhelming success with another large turnout Sunday, April 3. Fr. John led the group in prayer and the Gospel, while Matt Laboda acted as the Master of Ceremonies. The April session, the last

one of the season, focused on the Gospel, "The Man Born Blind," the Mission Backpack Program and Shadow Stations of the Cross.

See "Families in Christ," page 13, for more photos

625 111th Avenue North, Naples, FL 34108 • Phone 239.566.8740 • Fax 239.566.9117 www.SaintJohnTheEvangelist.com • E-mail: info@saintjohntheevangelist.com