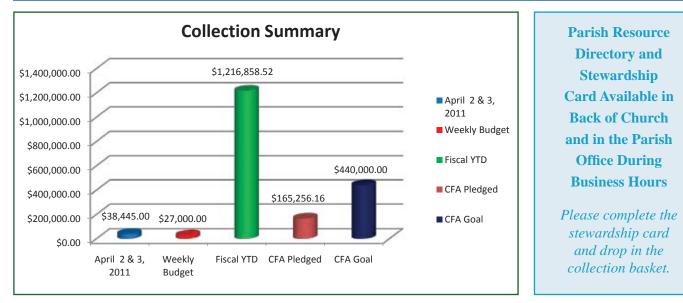

## SAINT JOHN the EVANGELIST

CATHOLIC CHURCH

April 10, 2011 Fifth Sunday of Lent